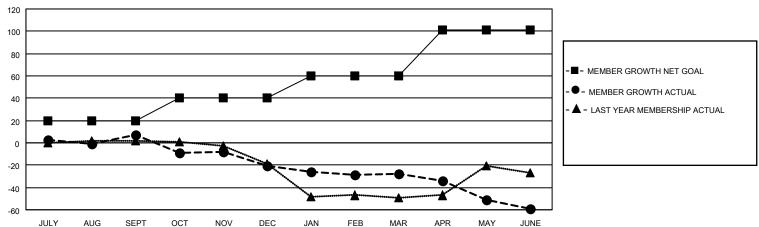

### GOALS AND ACTUAL MEMBERS CUMULATIVE

| DROPPED CLUBS: 1 |     | 21 CLUBS OF 38 ADDED 1 OR | GENDER DISTRIBUTION                 |              |  |
|------------------|-----|---------------------------|-------------------------------------|--------------|--|
|                  |     | MORE NEW MEMBERS          | MALE 818 (71.25%)                   |              |  |
|                  |     |                           | FEMALE                              | 330 (28.75%) |  |
| DROPPED MEMBERS  |     |                           | NON BINARY                          | 0 (0.00%)    |  |
|                  |     |                           | PREFER NOT TO ANSWER                | 0 (0.00%)    |  |
| DECEASED         | 27  |                           |                                     |              |  |
| CLUB CANCELLED   | 5   | CLICK HERE FOR CUMULATIVE | TOTAL FAMILY UNIT MEMBERS 256       |              |  |
| OTHER            | 107 | MEMBERSHIP DATA           |                                     |              |  |
| TOTAL            | 139 |                           | FAMILY MEMBERS PAYING HALF DUES 135 |              |  |
|                  |     |                           |                                     |              |  |